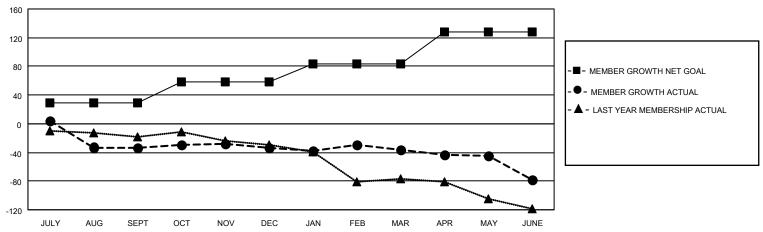

#### GOALS AND ACTUAL MEMBERS CUMULATIVE

| DROPPED CLUBS: 4 |     | 20 CLUBS OF 43 ADDED 1 OR<br>MORE NEW MEMBERS | GENDER DISTRIBUTION       |              |  |
|------------------|-----|-----------------------------------------------|---------------------------|--------------|--|
|                  |     | MORE NEW MEMBERS                              | MALE                      | 543 (69.00%) |  |
|                  |     |                                               | FEMALE                    | 244 (31.00%) |  |
| DROPPED MEMBERS  |     |                                               | NON BINARY                | 0 (0.00%)    |  |
|                  |     |                                               | PREFER NOT TO ANSWER      | 0 (0.00%)    |  |
| DECEASED         | 19  |                                               |                           |              |  |
| CLUB CANCELLED   | 47  | CLICK HERE FOR CUMULATIVE                     | TOTAL FAMILY UNIT MEMBERS | 82           |  |
| OTHER            | 106 | MEMBERSHIP DATA                               |                           |              |  |
| TOTAL            | 172 |                                               | FAMILY MEMBERS PAYING HAL | _F DUES 41   |  |
|                  |     |                                               |                           |              |  |